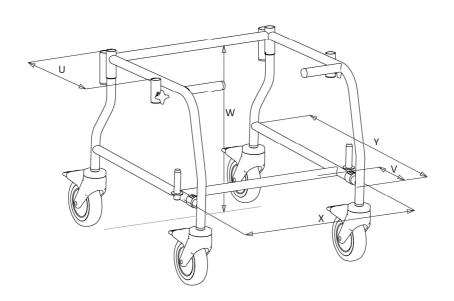

## **T40 Specifications**

| Dimension | Description                                                          | Standard (mm) |
|-----------|----------------------------------------------------------------------|---------------|
| Width (X) | Width (from outside of frame)  • 17" Frame  • 19" Frame  • 21" Frame | 440<br>490    |
|           |                                                                      | 540           |
| W         | Floor to underside of Rear Cross Bar                                 | 470           |
| Υ         | Front of frame to rear of frame (Modifications to rear only)         | 560           |
| U         | Centres of arm rest sockets                                          | 270           |
| V         | Front cross bar to front of frame                                    | 110           |